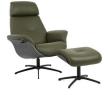

AL Brown Leather Nature on Oak and Black Base

AL Martini Olive Charcoal on Oak and Black Base

The Fjords Falcon is available in a variety of leather, fabric and wood options. It is part of our quick ship program in the above colors.