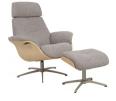

Fjords Falcon Measurements

Maple Grey Fabric Whitewash on Oak and Brushed Steel Base

SL Black Leather Black on Oak and Black Base

SL Cigar Leather Mocha on Oak and Black Base

SL Shadow Grey Leather Grey on Oak and Brushed Steel Base

AL Brown Leather Nature on Oak and Black Base

AL Martini Olive Charcoal on Oak and Black Base

The Fjords Falcon is available in a variety of leather, fabric and wood options. It is part of our quick ship program in the above colors.