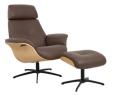

AL Brown Leather Nature on Oak and Black Base

AL Martini Olive Charcoal on Oak and Black Base

The Fjords Falcon is available in a variety of leather, fabric and wood options. It is part of our quick ship program in the above colors.