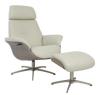

Fjords Falcon Measurements

Maple Grey Fabric Whitewash on Oak and Brushed Steel Base

SL Black Leather Black on Oak and Black Base

SL Cigar Leather Mocha on Oak and Black Base

SL Shadow Grey Leather Grey on Oak and Brushed Steel Base