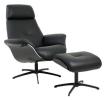

Fjords Falcon Measurements

Maple Grey Fabric Whitewash on Oak and Brushed Steel Base

SL Black Leather Black on Oak and Black Base

SL Cigar Leather Mocha on Oak and Black Base

SL Shadow Grey Leather Grey on Oak and Brushed Steel Base

AL Brown Leather Nature on Oak and Black Base

AL Martini Olive Charcoal on Oak and Black Base

The Fjords Falcon is available in a variety of leather, fabric and wood options. It is part of our quick ship program in the above colors.