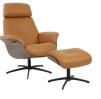

Fjords Falcon Measurements

Maple Grey Fabric Whitewash on Oak and Brushed Steel Base

SL Black Leather Black on Oak and Black Base

SL Cigar Leather Mocha on Oak and Black Base

SL Shadow Grey Leather Grey on Oak and Brushed Steel Base

AL Brown Leather Nature on Oak and Black Base

AL Martini Olive Charcoal on Oak and Black Base

The Fjords Falcon is available in a variety of leather, fabric and wood options. It is part of our quick ship program in the above colors.