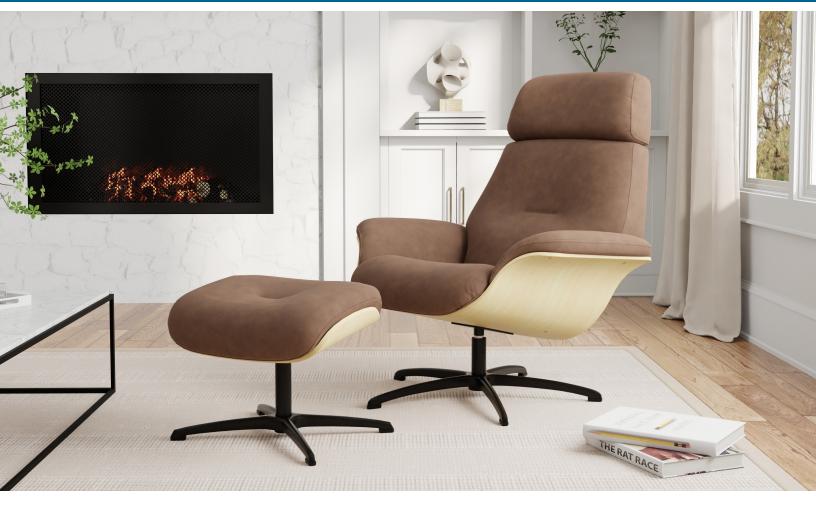

## Fjords Falcon

Classic Comfort Collection

The Falcon features a five-star pedestal base that provides a stable foundation and allows for a full 360-degree swivel. The base is made of high-quality materials and is designed to withstand daily use. In addition, the Falcon also features a center return swivel mechanism. The Falcon is equipped with a gas lift cylinder that ensures a smooth reclining motion. The reclining mechanism is easy to use and can be operated with a simple lever located on the side of the chair.

AL Brown Leather Nature on Oak and Black Base

AL Martini Olive Charcoal on Oak and Black Base

The Fjords Falcon is available in a variety of leather, fabric and wood options. It is part of our quick ship program in the above colors.