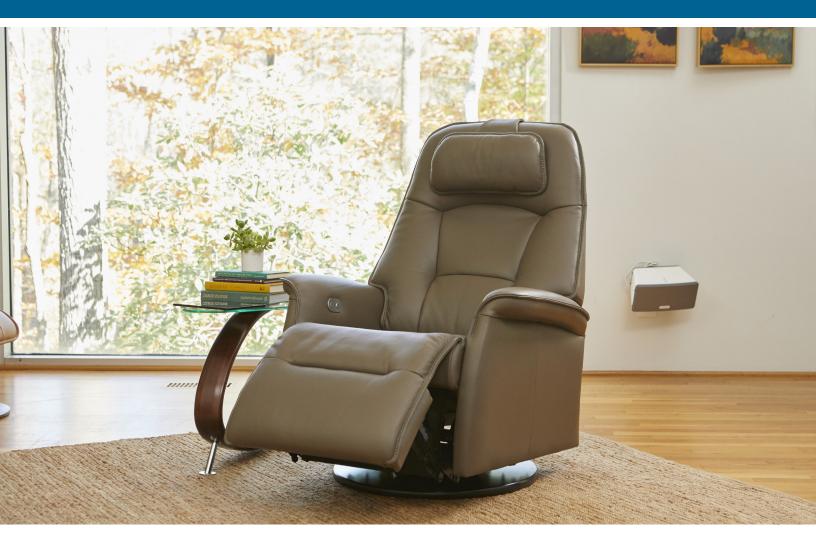

## Fjords Stockholm Relax Collection

The Fjords Stockholm swing relaxer, featuring an adjustable head pillow and manual release headrest angle, makes the seating experience ergonomic and gives your lower back correct support. Available in all our leathers and select fabrics, the Stockholm is a swivel/glider/rocker recliner available in motorized and manual versions. Available in all our leathers and select fabrics, Stockholm is available in two sizes, small and large. Black base is standard on Stockholm.

Fiorde Stockholm Moscuromonte

Distance from wall to fully recline 14"

The Fjords Stockholm Swing Relaxer is available in a variety of fabric and leather options. It is part of our quick ship program in Astro Line leather: Latte, Whiskey, Safari.