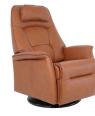

AL Latte

AL Whiskey

AL Safari

| ltem            | Width | Height | Depth | Seat<br>Height | Seat<br>Depth |
|-----------------|-------|--------|-------|----------------|---------------|
| Stockholm Small | 31.5″ | 40″    | 36.7″ | 19″            | 20.5″         |
| Stockholm Large | 32.5″ | 42.5″  | 38.2″ | 19″            | 21.5"         |
|                 |       |        |       |                |               |