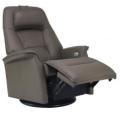

## Fjords Stockholm Relax Collection

The Fjords Stockholm swing relaxer, featuring an adjustable head pillow and manual release headrest angle, makes the seating experience ergonomic and gives your lower back correct support. Available in all our leathers and select fabrics, the Stockholm is a swivel/glider/rocker recliner available in motorized and manual versions. Available in all our leathers and select fabrics, Stockholm is available in two sizes, small and large. Black base is standard on Stockholm.

Fiorde Stockholm Moscuromonte

Distance from wall to fully recline 14"

The Fjords Stockholm Swing Relaxer is available in a variety of fabric and leather options. It is part of our quick ship program in Astro Line leather: Latte, Whiskey, Safari.