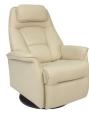

AL Latte

AL Whiskey

AL Safari

| ltem            | Width | Height | Depth | Seat<br>Height | Seat<br>Depth |
|-----------------|-------|--------|-------|----------------|---------------|
| Stockholm Small | 31.5″ | 40″    | 36.7″ | 19″            | 20.5″         |
| Stockholm Large | 32.5″ | 42.5″  | 38.2″ | 19″            | 21.5"         |
|                 |       |        |       |                |               |